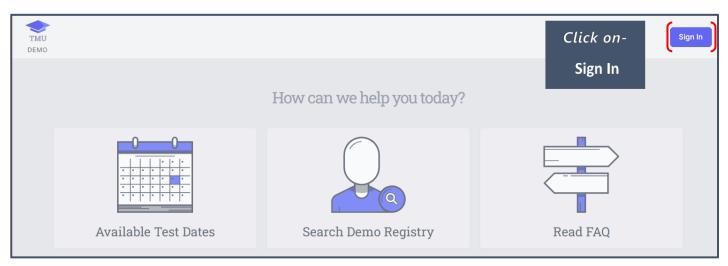

#### **How to Create a Test Event**

Visit <u>www.sdhca.org/cna</u> and click on the **TestMaster Universe (TMU©) Start Page or Login**. Sign in to TMU and then your **Instructor** record in your state's TMU© database using your Instructor Email or Username and Password.

Once you have reached your state's TMU© main screen, click **Sign In** and enter your **Email or User ID** and **Password**.

If you do not remember your password, please follow the instructions below.