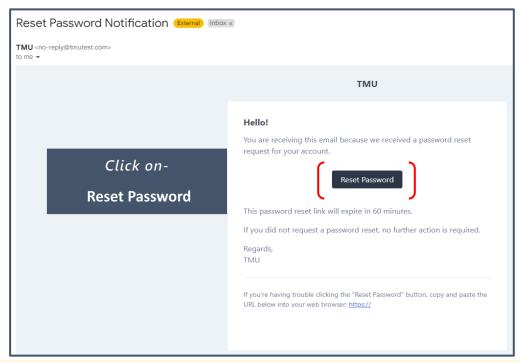

This is what the email will look like (check your junk/spam folder for the email):

**Note:** If you do not reset your password right away, the link will expire in 60 minutes, and after that time, you will need to request a new link.