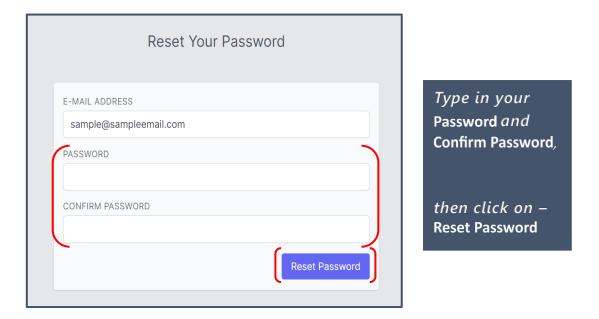

This is what the email will look like (check your junk/spam folder for the email):

**Note:** If you do not reset your password right away, the link will expire in 60 minutes, and after that time, you will need to request a new link.