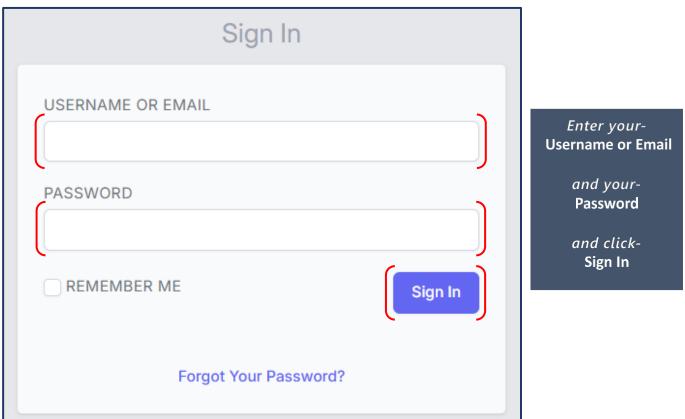

Once you have reached your state's TMU© main screen, click **Sign In** and enter your **Email or User ID** and **Password**.

If you do not remember your password, please follow the instructions below.