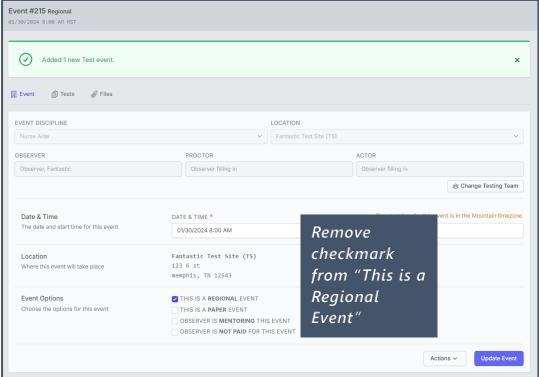

Questions? Email SDHCA (details of the issue and screenshots are helpful) or call 1-800-952-3052.

Remember to contact the SDHCA office with all your questions. You will only contact Headmaster if you are having software issues on the day of testing or if SDHCA directs you to their office. We reserve Headmaster to score the exams and assist only in more elevated questions. Thank you.