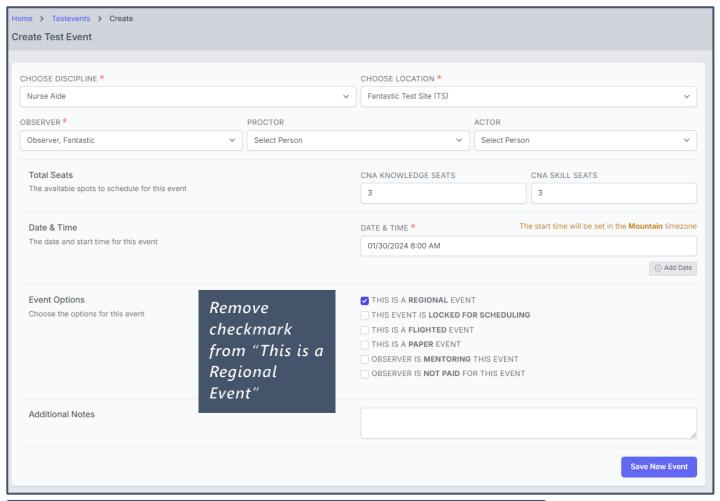

#### **How to Create a Test Event**

Visit <u>www.sdhca.org/cna</u> and click on the **TestMaster Universe (TMU©) Start Page or Login**. Sign in to TMU and then your **Instructor** record in your state's TMU© database using your Instructor Email or Username and Password.

Questions? Email SDHCA (details of the issue and screenshots are helpful) or call 1-800-952-3052.

Remember to contact the SDHCA office with all your questions. You will only contact Headmaster if you are having software issues on the day of testing or if SDHCA directs you to their office. We reserve Headmaster to score the exams and assist only in more elevated questions. Thank you.