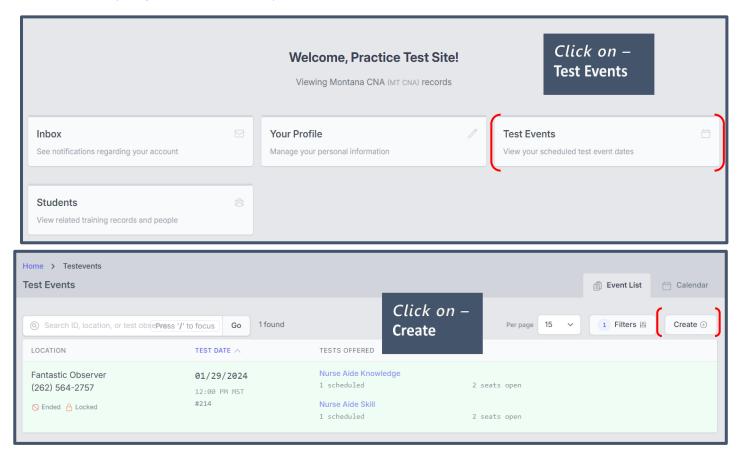

This is an example of a **Test Site** screen you will see:

Questions? Email <u>SDHCA</u> (details of the issue and screenshots are helpful) or call 1-800-952-3052. Remember to contact the SDHCA office with all your questions. You will only contact Headmaster if you are having software issues on the day of testing or if SDHCA directs you to their office. We reserve Headmaster to score the exams and assist only in more elevated questions. Thank you.