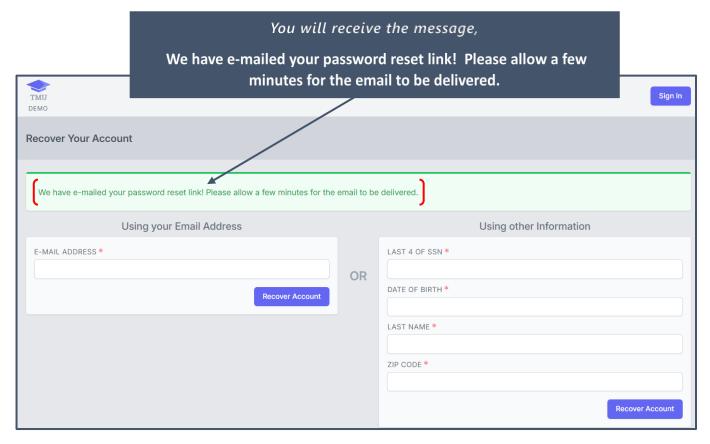

#### **Forgot your Password and Recover your Account**

If you have forgotten your Password or do not know your Password, follow the instructions below to reset it and recover your account.

Questions? Email <u>SDHCA</u> (details of the issue and screenshots are helpful) or call 1-800-952-3052. Remember to contact the SDHCA office with all your questions. You will only contact Headmaster if you are having software issues on the day of testing or if SDHCA directs you to their office. We reserve Headmaster to score the exams and assist only in more elevated questions. Thank you.