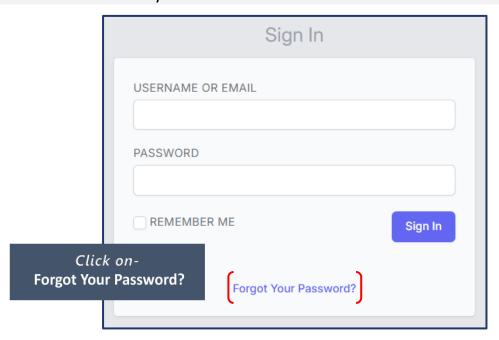

#### **Forgot your Password and Recover your Account**

If you have forgotten your Password or do not know your Password, follow the instructions below to reset it and recover your account.

Questions? Email <u>SDHCA</u> (details of the issue and screenshots are helpful) or call 1-800-952-3052. Remember to contact the SDHCA office with all your questions. You will only contact Headmaster if you are having software issues on the day of testing or if SDHCA directs you to their office. We reserve Headmaster to score the exams and assist only in more elevated questions. Thank you.