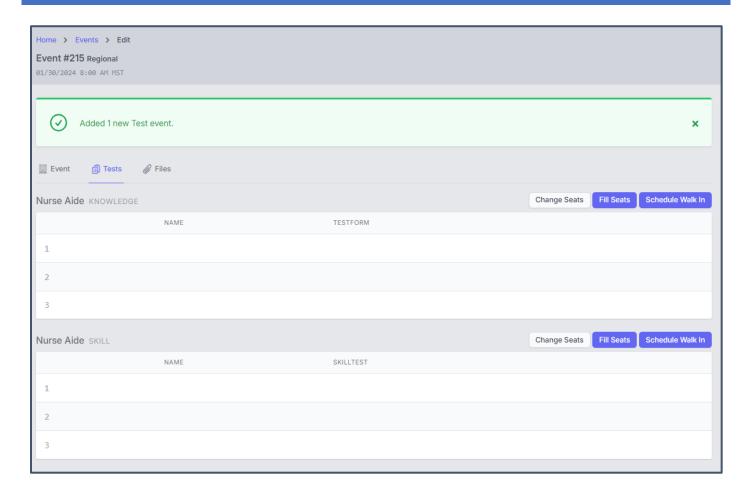

Questions? Email SDHCA (details of the issue and screenshots are helpful) or call 1-800-952-3052.

Remember to contact the SDHCA office with all your questions. You will only contact Headmaster if you are having software issues on the day of testing or if SDHCA directs you to their office. We reserve Headmaster to score the exams and assist only in more elevated questions. Thank you.