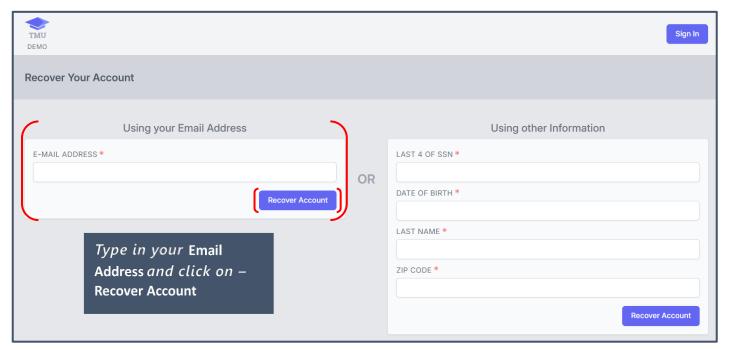

#### **Forgot your Password and Recover your Account**

If you have forgotten your Password or do not know your Password, follow the instructions below to reset it and recover your account.

Questions? Email <u>SDHCA</u> (details of the issue and screenshots are helpful) or call 1-800-952-3052. Remember to contact the SDHCA office with all your questions. You will only contact Headmaster if you are having software issues on the day of testing or if SDHCA directs you to their office. We reserve Headmaster to score the exams and assist only in more elevated questions. Thank you.